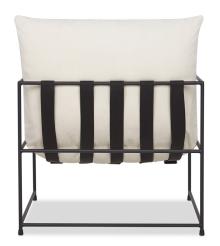

## MONDO ARMCHAIR

| PRODUCT  Chair 38" -Sorrento  Vanilla | <b>CODE</b> 216092 | MEASUREMENTS<br>38" W x 36" D x 34" H | <b>PRICE</b> \$699.00 | COUNTRY OF ORIGIN China  PRODUCT OVERVIEW 100% polyester upholstery Iron frame Foam, fiber and feather filled cushions Detachable cushions |
|---------------------------------------|--------------------|---------------------------------------|-----------------------|--------------------------------------------------------------------------------------------------------------------------------------------|
| Chair 28" -Sorrento<br>Vanilla        | 216093             | 28" W x 34" D x 33" H                 | \$599.00              |                                                                                                                                            |