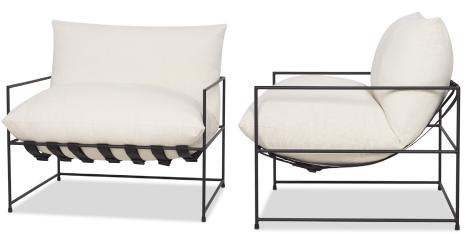

## MONDO ARMCHAIR

| PRODUCT  Chair 38" -Sorrento  Vanilla | <b>CODE</b> 216092 | MEASUREMENTS<br>38" W x 36" D x 34" H | <b>PRICE</b> \$699.00 | COUNTRY OF ORIGIN China  PRODUCT OVERVIEW 100% polyester upholstery Iron frame Foam, fiber and feather filled cushions Detachable cushions |
|---------------------------------------|--------------------|---------------------------------------|-----------------------|--------------------------------------------------------------------------------------------------------------------------------------------|
| Chair 28" -Sorrento<br>Vanilla        | 216093             | 28" W x 34" D x 33" H                 | \$599.00              |                                                                                                                                            |