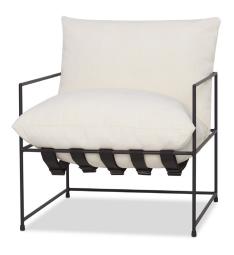

## MONDO ARMCHAIR

| PRODUCT  Chair 38" -Sorrento  Vanilla | <b>CODE</b> 216092 | MEASUREMENTS<br>38" W x 36" D x 34" H | <b>PRICE</b> \$699.00 | COUNTRY OF ORIGIN China  PRODUCT OVERVIEW 100% polyester upholstery Iron frame Foam, fiber and feather filled cushions Detachable cushions |
|---------------------------------------|--------------------|---------------------------------------|-----------------------|--------------------------------------------------------------------------------------------------------------------------------------------|
| Chair 28" -Sorrento<br>Vanilla        | 216093             | 28" W x 34" D x 33" H                 | \$599.00              |                                                                                                                                            |